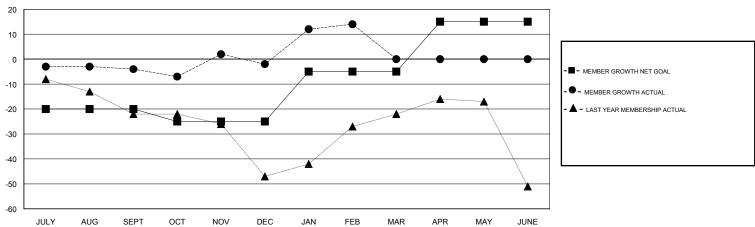

# GMT: ANTTI FORSELL LOCATION ICELAND

| Clubs                 |               |           |               | Members               |                           |                         |                                              |
|-----------------------|---------------|-----------|---------------|-----------------------|---------------------------|-------------------------|----------------------------------------------|
| RESULTS FOR 2018-2019 |               |           |               | RESULTS FOR 2018-2019 |                           |                         |                                              |
| QUARTER               | NEW CLUB GOAL | NEW CLUBS | DROPPED CLUBS | QUARTER               | MEMBER GROWTH NET<br>GOAL | MEMBER GROWTH<br>ACTUAL | DROPPED MEMBERS ACTUAL (including transfers) |
| JULY/AUG/SEPT         | 0             | 0         | 1             | JULY/AUG/SEPT         | -20                       | 3                       | 7                                            |
| OCT/NOV/DEC           | 0             | 0         | 0             | OCT/NOV/DEC           | -5                        | 17                      | 11                                           |
| JAN/FEB/MAR           | 0             | 0         | 0             | JAN/FEB/MAR           | 20                        | 23                      | 4                                            |
| APR/MAY/JUNE          | 0             | 0         | 0             | APR/MAY/JUNE          | 20                        | 0                       | 0                                            |

### GOALS AND ACTUAL MEMBERS CUMULATIVE

| DROPPED CLUBS: 1  DROPPED MEMBERS |    | 13 CLUBS OF 35 ADDED 1 OR MORE<br>NEW MEMBERS | GENDER DISTRIBUTION  MALE 567 (62.10%)  FEMALE 346 (37.90%)  Women Percentage Fiscal Year Goal: 39% |    |
|-----------------------------------|----|-----------------------------------------------|-----------------------------------------------------------------------------------------------------|----|
| DECEASED                          | 0  | CLICK HERE FOR CUMULATIVE                     | TOTAL FAMILY UNIT MEMBERS                                                                           |    |
| CLUB CANCELLED                    | 0  | MEMBERSHIP DATA                               |                                                                                                     | 47 |
| OTHER                             | 22 |                                               | FAMILY MEMBERS PAYING HALF DUES                                                                     |    |
| TOTAL                             | 22 |                                               |                                                                                                     |    |